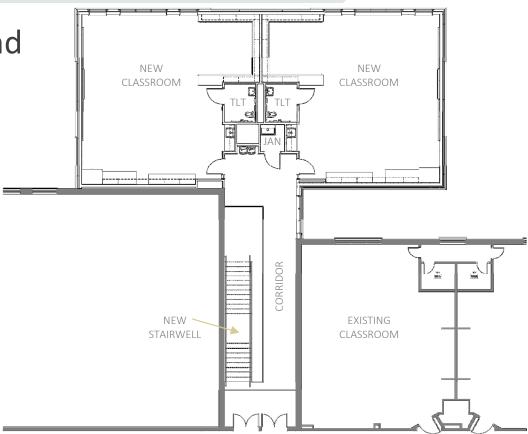

## CHRISTINA SCHOOL DISTRICT

# DOWNES ELEMENTARY SCHOOL RENOVATION & EXPANSION

Board Presentation - Schematic Design June 15, 2021





#### Agenda

- Scope Parameters & Program Goals
- The New Learning Environment
- Schematic Design Budget Review
- Next Steps







#### Scope Parameters & Program Goals

- 4 New Classrooms
- 2-Storey Addition Concept
- Planned to accommodate the Chinese Immersion Program





#### Scope Parameters & Program Goals



- Create a comfortable, well lit, acoustical space for small & large groups
- Provide a flexible space to accommodate a variety of learning activities
- Inspire students to become critical thinkers, problem solvers, and lifelong learners













# Partial First Floor Plan





Partial Second Floor Plan

















#### Schematic Design Budget Review

|   | Project Budget            | \$2,239,000 | Shortfall |
|---|---------------------------|-------------|-----------|
| • | Schematic Design Estimate | \$2,887,313 | \$648,313 |

|  | Base | Bid: 4 | Classroom | Addition | \$2,382,364 |
|--|------|--------|-----------|----------|-------------|
|--|------|--------|-----------|----------|-------------|

| <ul><li>Alt 1: Addition HVAC</li></ul> | \$339,605 |
|----------------------------------------|-----------|
|----------------------------------------|-----------|

| <ul><li>Alt 2: Addition Flooring \$77,908</li></ul> |  | Alt 2: Addition | n Flooring | \$77,908 |
|-----------------------------------------------------|--|-----------------|------------|----------|
|----------------------