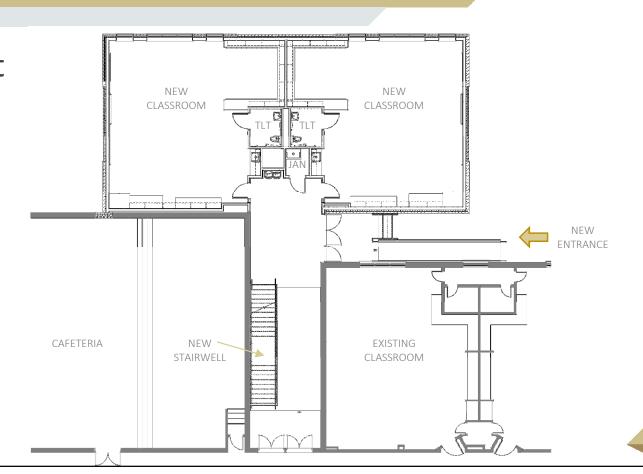

## CHRISTINA SCHOOL DISTRICT

# DOWNES ELEMENTARY SCHOOL RENOVATION & EXPANSION

Board Presentation - Schematic Design June 15, 2021





#### Agenda

- Scope Parameters & Program Goals
- The New Learning Environment
- Schematic Design Budget Review
- Next Steps







#### Scope Parameters & Program Goals

- 4 New Classrooms
- 2-Storey Addition Concept
- Planned to accommodate the Chinese Immersion Program





#### Scope Parameters & Program Goals



- Create a comfortable, well lit, acoustical space for small & large groups
- Provide a flexible space to accommodate a variety of learning activities
- Inspire students to become critical thinkers, problem solvers, and lifelong learners













# Partial First Floor Plan





Partial Second Floor Plan

















#### Schematic Design Budget Review

|   | Project Budget            | \$2,239,000 | Shortfall |
|---|---------------------------|-------------|-----------|
| • | Schematic Design Estimate | \$2,887,313 | \$648,313 |

|  | Base | Bid: 4 | Classroom | Addition | \$2,382,364 |
|--|------|--------|-----------|----------|-------------|
|--|------|--------|-----------|----------|-------------|

| <ul><li>Alt 1: Addition HVAC</li></ul> | \$339,605 |
|----------------------------------------|-----------|
|----------------------------------------|-----------|

| <ul><li>Alt 2: Addition Flooring \$77,908</li></ul> |  | Alt 2: Addition | n Flooring | \$77,908 |
|-----------------------------------------------------|--|-----------------|------------|----