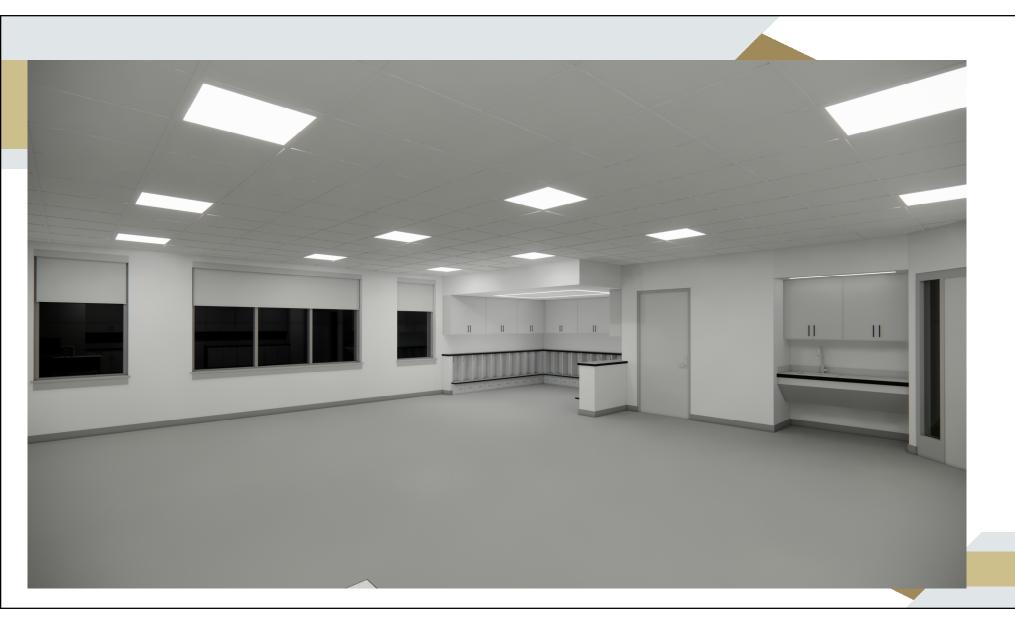

#### Scope Parameters & Program Goals

- 4 New Classrooms
- 2-Storey Addition Concept
- Planned to accommodate the Chinese Immersion Program

#### Scope Parameters & Program Goals

- Create a comfortable, well lit, acoustical space for small & large groups
- Provide a flexible space to accommodate a variety of learning activities
- Inspire students to become critical thinkers, problem solvers, and lifelong learners