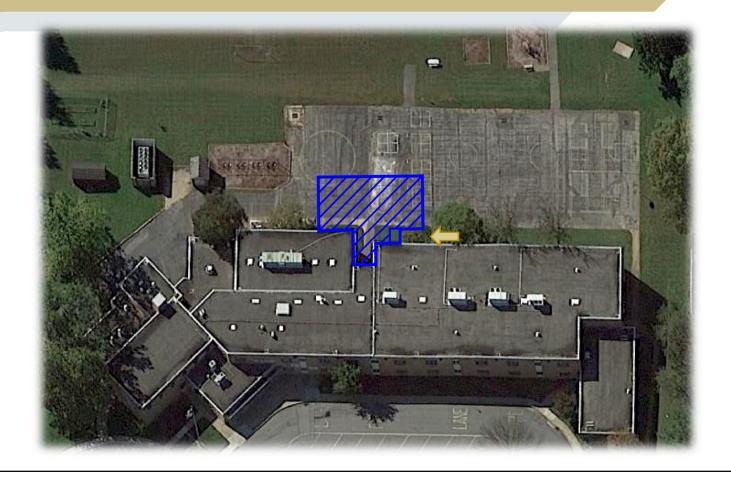

#### Scope Parameters & Program Goals

- 4 New Classrooms
- 2-Storey Addition Concept
- Planned to accommodate the Chinese Immersion Program

# Partial First Floor Plan

Partial Second Floor Plan